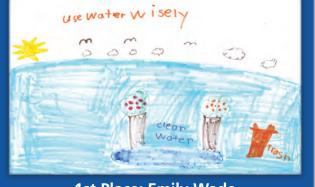

28

29

30

31

8-COLUMBUS DAY 31-HALLOWEEN

**1st Place: Emily Wade** Kindergarten • Woodland Christian School, Woodland

2nd Place: Cameron Varughese Kindergarten • North Davis Elementary, Davis

**3rd Place: Evelyn Brady** 8th Grade • Holy Rosary School, Woodland