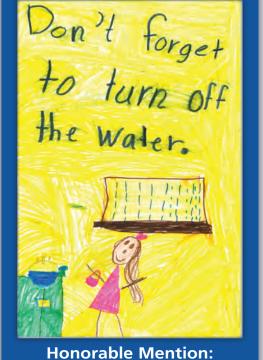

28

29

30

31

8-COLUMBUS DAY 31-HALLOWEEN

**1st Place: Emily Wade** Kindergarten • Woodland Christian School, Woodland

2nd Place: Cameron Varughese Kindergarten • North Davis Elementary, Davis

**3rd Place: Evelyn Brady** 8th Grade • Holy Rosary School, Woodland