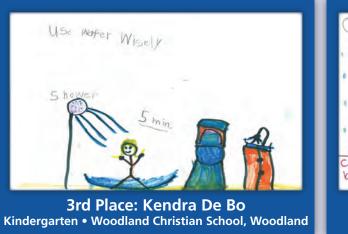

28

29

30

31

8-COLUMBUS DAY 31-HALLOWEEN

**1st Place: Emily Wade** Kindergarten • Woodland Christian School, Woodland

2nd Place: Cameron Varughese Kindergarten • North Davis Elementary, Davis

**3rd Place: Evelyn Brady** 8th Grade • Holy Rosary School, Woodland