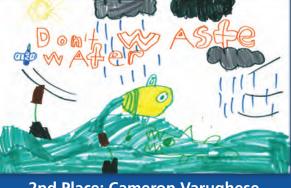

28

29

30

31

8-COLUMBUS DAY 31-HALLOWEEN

**1st Place: Emily Wade** Kindergarten • Woodland Christian School, Woodland

2nd Place: Cameron Varughese Kindergarten • North Davis Elementary, Davis

**3rd Place: Evelyn Brady** 8th Grade • Holy Rosary School, Woodland