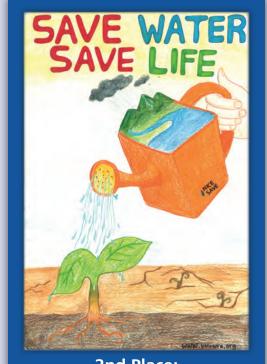

## 2012 YOLO COUNTY MARENESS CALENDAR

Featuring the winning posters from Water Awareness Month Poster Contest 2011

2nd Place: Michelle Kim 7th Grade Holmes Jr. High, Davis

Chloe Lopez 2nd Grade Holy Rosary School, Woodland