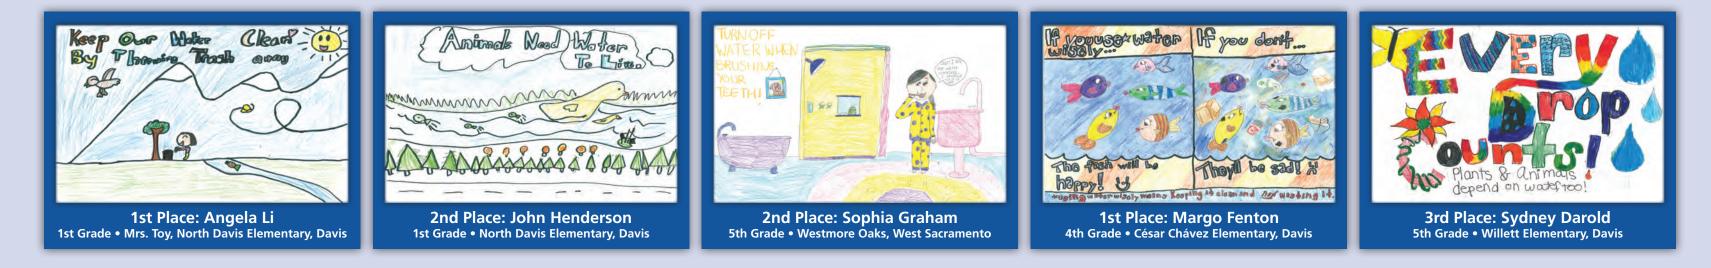

ool, Woodland



2nd Place: Kamiah Jensen 4th Grade North Davis Elementary, Davis



**3rd Place: Genevieve Olavarri** 1st Grade North Davis Elementary, Davis



**GRAND PRIZE** Arnon Erba • 7th Grade • Home Schooled, Davis



**1st Place: Devayani Varma** 6th Grade • Montgomery Elementary, Davis

<sup>23</sup>/<sub>30</sub>

24

25

29

27

26

3-LABOR DAY 11-PATRIOT DAY 26-YOM KIPPUR

28

28

29

30

31

8-COLUMBUS DAY 31-HALLOWEEN



**1st Place: Emily Wade** Kindergarten • Woodland Christian School, Woodland



2nd Place: Cameron Varughese Kindergarten • North Davis Elementary, Davis



**3rd Place: Evelyn Brady** 8th Grade • Holy Rosary School, Woodland

23 /

30

24

/ 31 25

26

9-HANUKKAH 25-CHRISTMAS

27



**3rd Place: Samantha Griffin** 4th Grade • Holy Rosary School, Woodland



|                                          | J   | AN                | U          | AR         | Y          |      |                             |                  | <b>E</b>  } | RU                    | AR               |     |     |                    |     | M/                         | AR                                                                    | GH    |                 |     |     |     |          | PR         |                        |     |     |                                                                |
|------------------------------------------|-----|-------------------|------------|------------|------------|------|-----------------------------|------------------|-------------|-----------------------|------------------|-----|-----|--------------------|-----|----