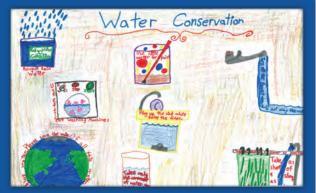

23 /

30

24

/ 31 25

26

9-HANUKKAH 25-CHRISTMAS

27

**3rd Place: Samantha Griffin** 4th Grade • Holy Rosary School, Woodland